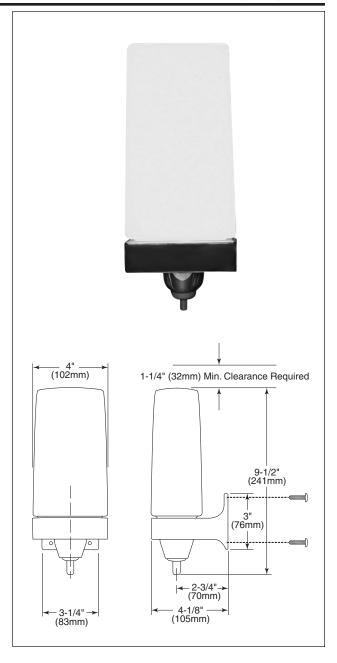

#### Installation

Verify all rough-in dimensions prior to installation. Secure bracket to wall with four screws provided at points indicated in diagram.